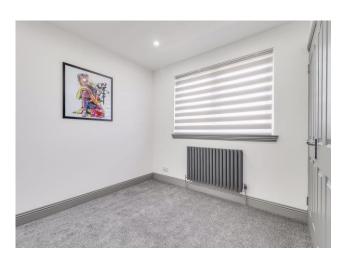

#### **Bedroom 1** 15' 1" x 9' 7" (4.59m x 2.92m)

Double bedroom decorated in neutral tones with window to front. A bright room with built-in storage and ample space for additional free-standing bedroom furniture. Fitted carpet.

#### **Bedroom 2** 11' 7" x 9' 7" (3.53m x 2.92m)

Second generous double bedroom with window to rear. Built in wardrobes to one wall and ample space for additional bedroom furniture. Fitted carpet and ceiling spotlights.