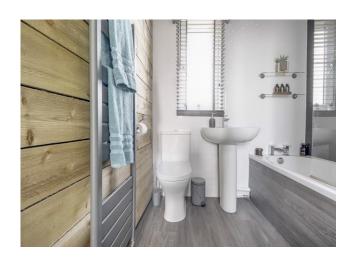

#### **Family Bathroom** 6' 6" x 5' 6" (1.98m x 1.68m)

Completing the accommodation is the modern family bathroom. Comprising of white w.c, bath with shower incorporated above and wash hand basin. This striking bathroom has a timber panelled wall which adds a wonderful rustic feel and the mood lighting to the ceiling completes the look perfectly. Laminate flooring.