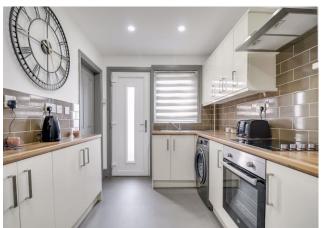

#### **Kitchen** 13' 4" x 7' 8" (4.06m x 2.34m)

Striking fitted kitchen with a wide range of cream high gloss base and wall mounted units and brick effect splashback tiling to walls. This well-appointed kitchen benefits from integrated oven, hob and hood and space for a free-standing washing machine. Store cupboard is the ideal spot for a fridge/freezer. Door gives access to the rear garden.