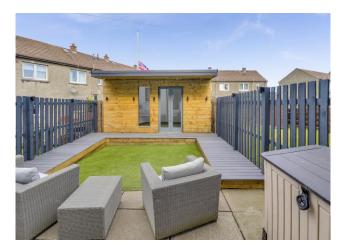

#### **Externally**

Externally this splendid home offers a driveway to front for several cars and benefits from a hot and cold water tap and power. Fitted with lighting to the soffits front and rear highlights the exterior and creates an eye-catching feature. The enclosed rear garden is the ideal spot to enjoy the summer months. This beautiful suntrap has artificial grass and composite decking which leads to the summerhouse with heater, power and light.