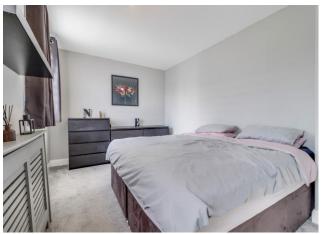

#### **Bedroom 1** 15' 1" x 9' 7" (4.59m x 2.92m)

Double bedroom decorated in neutral tones with window to front. A bright room with built-in storage and ample space for additional free-standing bedroom furniture. Fitted carpet.

#### **Bedroom 2** 11' 7" x 9' 7" (3.53m x 2.92m)

Second generous double bedroom with window to rear. Built in wardrobes to one wall and ample space for additional bedroom furniture. Fitted carpet and ceiling spotlights.