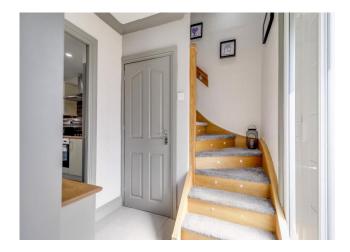

#### **Entrance Hallway** 6' 6" x 4' 7" (1.98m x 1.40m)

Behind its welcoming exterior sits a beautifully presented home which is just ready to move into. The entrance hallway gives access to the lounge and kitchen. Carpeted and wooden staircase with spotlights give access to the upper landing. Storage cupboard which houses the electrics. Elegant, tiled sparkle floor.

#### **Upper Landing**

The upper landing gives access to the two bedrooms and the family bathroom. Hatch to the partially floored loft space with Ramsay ladder. Storage cupboard.