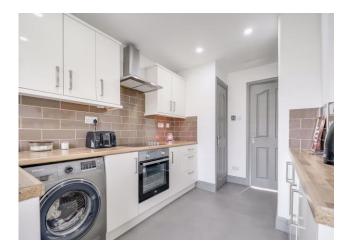

#### **Kitchen** 13' 4" x 7' 8" (4.06m x 2.34m)

Striking fitted kitchen with a wide range of cream high gloss base and wall mounted units and brick effect splashback tiling to walls. This well-appointed kitchen benefits from integrated oven, hob and hood and space for a free-standing washing machine. Store cupboard is the ideal spot for a fridge/freezer. Door gives access to the rear garden.