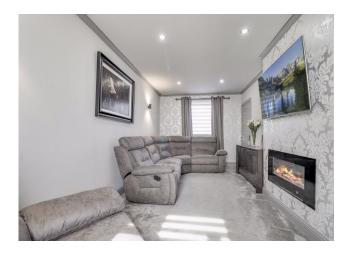

#### **Lounge/Diner** 19' 7" x 9' 9" (5.96m x 2.97m)

Bright and airy lounge with windows to front and rear which allows an abundance of natural light to flood the room. Beautifully styled in a light grey paint with a complementing feature wallpaper with electric fire for enjoying the winter nights. The cosy fitted carpet finishes the look perfectly. Door gives access to the kitchen and the hallway.