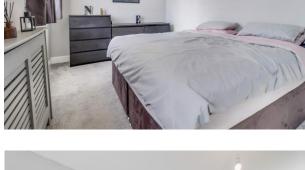

#### **Bedroom 1** 15' 1" x 9' 7" (4.59m x 2.92m)

Double bedroom decorated in neutral tones with window to front. A bright room with built-in storage and ample space for additional free-standing bedroom furniture. Fitted carpet.

#### **Bedroom 2** 11' 7" x 9' 7" (3.53m x 2.92m)

Second generous double bedroom with window to rear. Built in wardrobes to one wall and ample space for additional bedroom furniture. Fitted carpet and ceiling spotlights.