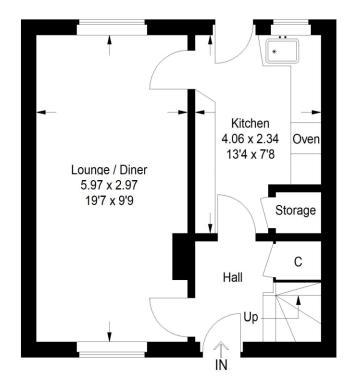

#### **Entrance Hallway** 6' 6" x 4' 7" (1.98m x 1.40m)

Behind its welcoming exterior sits a beautifully presented home which is just ready to move into. The entrance hallway gives access to the lounge and kitchen. Carpeted and wooden staircase with spotlights give access to the upper landing. Storage cupboard which houses the electrics. Elegant, tiled sparkle floor.

#### **Lounge/Diner** 19' 7" x 9' 9" (5.96m x 2.97m)

Bright and airy lounge with windows to front and rear which allows an abundance of natural light to flood the room. Beautifully styled in a light grey paint with a complementing feature wallpaper with electric fire for enjoying the winter nights. The cosy fitted carpet finishes the look perfectly. Door gives access to the kitchen and the hallway.

#### **Kitchen** 13' 4" x 7' 8" (4.06m x 2.34m)

Striking fitted kitchen with a wide range of cream high gloss base and wall mounted units and brick effect splashback tiling to walls. This well-appointed kitchen benefits from integrated oven, hob and hood and space for a free-standing washing machine. Store cupboard is the ideal spot for a fridge/freezer. Door gives access to the rear garden.

### 26 Letham Crescent, Pumpherston

Approximate Gross Internal Area = 67.5 sq m / 727 sq ft

#### **Ground Floor**

First Floor