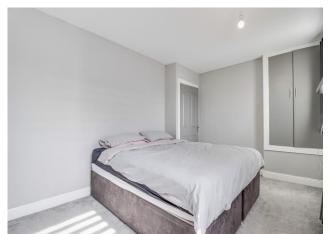

#### **Bedroom 1** 15' 1" x 9' 7" (4.59m x 2.92m)

Double bedroom decorated in neutral tones with window to front. A bright room with built-in storage and ample space for additional free-standing bedroom furniture. Fitted carpet.

#### **Bedroom 2** 11' 7" x 9' 7" (3.53m x 2.92m)

Second generous double bedroom with window to rear. Built in wardrobes to one wall and ample space for additional bedroom furniture. Fitted carpet and ceiling spotlights.