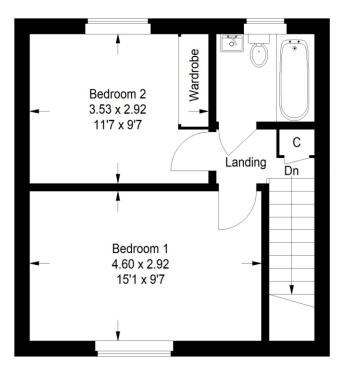

#### **Upper Landing**

The upper landing gives access to the two bedrooms and the family bathroom. Hatch to the partially floored loft space with Ramsay ladder. Storage cupboard.

#### **Bedroom 1** 15' 1" x 9' 7" (4.59m x 2.92m)

Double bedroom decorated in neutral tones with window to front. A bright room with built-in storage and ample space for additional free-standing bedroom furniture. Fitted carpet.

#### **Bedroom 2** 11' 7" x 9' 7" (3.53m x 2.92m)

Second generous double bedroom with window to rear. Built in wardrobes to one wall and ample space for additional bedroom furniture. Fitted carpet and ceiling spotlights.

#### **Family Bathroom** 6' 6" x 5' 6" (1.98m x 1.68m)

Completing the accommodation is the modern family bathroom. Comprising of white w.c, bath with shower incorporated above and wash hand basin. This striking bathroom has a timber panelled wall which adds a wonderful rustic feel and the mood lighting to the ceiling completes the look perfectly. Laminate flooring.

### 26 Letham Crescent, Pumpherston

Approximate Gross Internal Area = 67.5 sq m / 727 sq ft

#### **Ground Floor**

First Floor